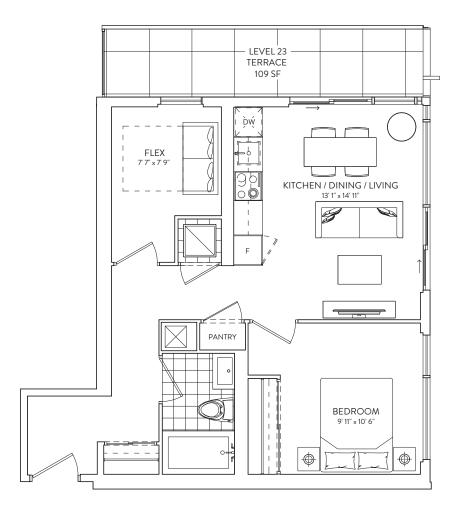

## 1B + F 09/08

1 BEDROOM + FLEX 1 BATHROOM

INTERIOR: 643 SF. (14-23 FLOOR) EXTERIOR: TERRACE 109 SF. G A L L E R I A

FLOORS 14-22, 23, 24-29

This plan is not to scale and is subject to architectural review and revision. The number of units per level and the number of floors may be reduced or increased at the vendor's sole discretion without notice. The purchaser acknowledges that the actual unit purchased may be a reverse layout to the plan shown. All materials, percentionations, of any, are approximate and subject to change without notice in order to comply with building aite conditions and municipal, structural, vendor and/or architectural requirements. Actual lining areas may vary from flooring areas tasted. Floor areas have been measured and may vary in accordance with Bultein #22 published by the Tarion Warrenty Corporation. Bultheast are not shown on this plan and may be located in areas of the Unit as required to provide venting and mechanical systems. Blacking, Harrow Balting, Harrow Balton, Harrow Balton