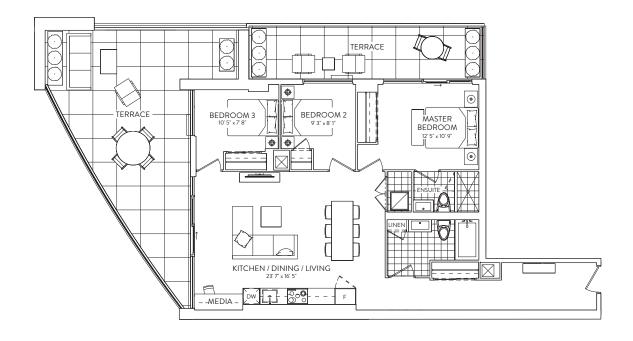

## 3B + M 04

3 BEDROOM + MEDIA 2 BATHROOM

INTERIOR: 1,166 SF.

**EXTERIOR: TERRACE 629 SF.** 

## FLOOR 3

This plan is not to scale and is subject to architectural review and revision. The number of units per level and the number of floors may be reduced or increased at the vendor's sole discretion without notice. The purchaser exknowledges that the exclusi unit purchased may be a reverse layout to the plan shown. All materials, specifications, details and dimensions, if any, are approximate and subject to change without notice in order to comply with building its conditions and municipal, structural, vendor and/or architectural requirements. Actual living areas may vary from floor areas tasted. Floor areas have been measured and may vary in accordance with Bulletin #22 published by the Tarion Warranty Corporation. Builcheads are not shown on this plan and may be located in areas of the Unit as required to provide venting and mechanical systems. Bullecinis, Ferraces and Patis, if #any, are exclusive uses common elements shown for display purposes only and location and size are subject to change without notice. Window location, size and type may vary without notice. The length, width and directional position of the flooring are for illustration purposes only and may vary without notice. E. 8.O.E.