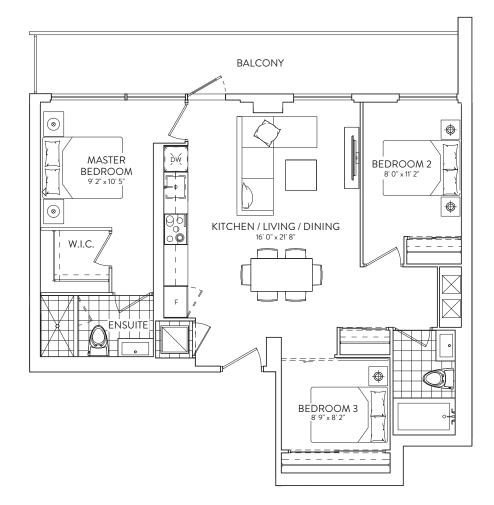

## 3B 05

3 BEDROOM 2 BATHROOM

## INTERIOR: 941 SF. EXTERIOR: BALCONY 165 SF.

## GALLERIA

## FLOORS 3, 5

This plan is not to scale and is subject to architectural review and revision. The number of units per level and the number of floors may be reduced or increased at the vendor's sole discretion without notice. The purchaser acknowledges that the actual unit purchased may be a reverse layout to the plan shown. All materials, specifications, details and dimensions, if any, are approximate and subject to achage without notice in order to comply with building bits conditions and municipal, structural, vendor and/or architectural requirements. Actual living areas may vary from floors may vary in accordance with Bulletin #22 published by the Tarion Warranty. Corporation. Bullbacks are not shown on this plan and may be located in areas of the Unit as required to provide venting and machanical systems. Bullonies, Frazes and Patics, if may, are acculave use common elements shown for display purposes only and may vary without notice. The length, width and directional position of the flooring are for illustration purposes only and may vary without notice. E.&O.E.