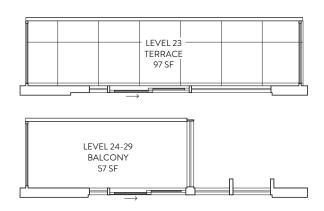

## 1B 08/07

1 BEDROOM 1 BATHROOM

**INTERIOR: 496 SF.** 

**EXTERIOR: TERRACE 97 SF., BALCONY 38-57 SF.** 

FLOORS 14-22, 23, 24-29

This plan is not to scale and is subject to architectural review and revision. The number of units per level and the number of floors may be reduced or increased at the vendor's sole discretion without notice. The purchaser acknowledges that the actual unit purchased may be a reverse liyout to the plan shown. All materials, specifications, details and dimensions, if any, are approximate and subject to change without notice in order to comply with building its conditions and municipal, structural, vendor and/or architectural requirestance and may vary in accordance with Bulletin #22 published by the Tarion Warranty Corporation. Builcheads we not shown on this plan and may be located in areas of the Unit as required to provide venting and methodical systems. Bullecinis, Ferraces and Patsic, if any, are equive to provide venting and methodical systems. Bullecinis, Ferraces and Patsic, if any, are equive to provide venting and method cloation and size are subject to change without notice. Window location, size and type may vary without notice. The length, width and directional position of the flooring are for illustration purposes only and may vary without notice. E. &O.E.