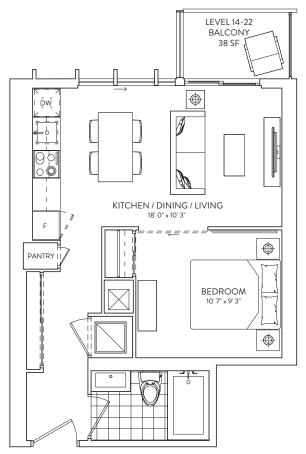

## 1B 08/07

1 BEDROOM 1 BATHROOM

**INTERIOR: 496 SF.** 

**EXTERIOR: TERRACE 97 SF., BALCONY 38-57 SF.** 

FLOORS 14-22, 23, 24-29

This plan is not to scale and is subject to architectural review and revision. The number of units per level and the number of floors may be reduced or increased at the vendor's sole discretion without notice. The purchaser acknowledges that the actual unit purchased may be a reverse liyout to the plan shown. All materials, specifications, details and dimensions, if any, are approximate and subject to change without notice in order to comply with building its conditions and municipal, structural, vendor and/or architectural requirestance and may vary in accordance with Bulletin #22 published by the Tarion Warranty Corporation. Builcheads we not shown on this plan and may be located in areas of the Unit as required to provide venting and methodical systems. Bullecinis, Ferraces and Patsic, if any, are equive to provide venting and methodical systems. Bullecinis, Ferraces and Patsic, if any, are equive to provide venting and method cloation and size are subject to change without notice. Window location, size and type may vary without notice. The length, width and directional position of the flooring are for illustration purposes only and may vary without notice. E. &O.E.