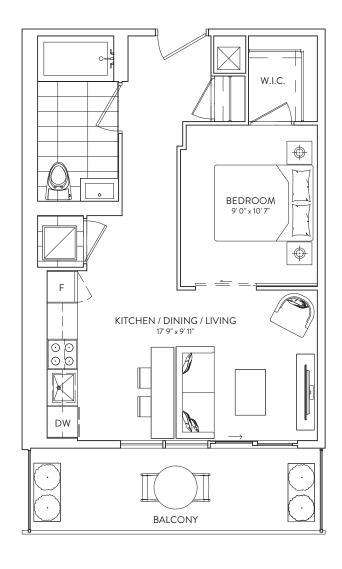

## 1B 10

1 BEDROOM 1 BATHROOM

INTERIOR: 529 SF. EXTERIOR: 106 SF. TOTAL: 635 SF.

FLOORS 24-29

This plan is not to scale and is subject to architectural review and revision. The number of units per level and the number of floors may be reduced or increased at the vendor's sole discretion without notice. The purchaser acknowledges that the actual unit purchased may be a reverse layout to the plan shown. All materials, specifications, details and dimensions, if any, are approximate and subject to change without notice in order to comply with building its conditions and municipal, structural, vendor and/or architectural registrations are say vary from floor areas takes. Ploor areas have been measured and may vary in accordance with Bulletin #22 published by the Tarion Warrenty Corporation. Bullsheads are not shown on this plan and may be located in areas of the Unit as required to provide venting and mechanical systems. Bullscinis, Ferraces and Patsic, if any, are equive to provide venting and mechanical systems. Bullscinis, Ferraces and Patsic, if any, are equive to provide venting and mechanical systems. Bullscinis, Ferraces and Patsic, if any, are equive to provide venting and mechanical systems. Bullscinis, Ferraces and Patsic, if any, are equive to provide venting and mechanical systems. Bullscinis, Ferraces and Patsic, if any, are equive to provide venting and mechanical systems. Bullscinis, Ferraces and Patsic, if any, are equive to provide venting and mechanical systems. Bullscinis, Ferraces and Patsic, if any, are equive to provide venting and mechanical systems. Bullscinis, Ferraces and Patsic, if any, are equive to provide venting and mechanical systems. Bullscinis, Ferraces and Patsic, if any, are equive to provide venting and mechanical systems. Bullscinis, Ferraces and Patsic, if any, are equive to provide venting and mechanical systems. Bullscinis and provide venting and mechanical systems. Bullscinis are provided to provide venting and mechanical systems. Bullscinis and provide venting and pro