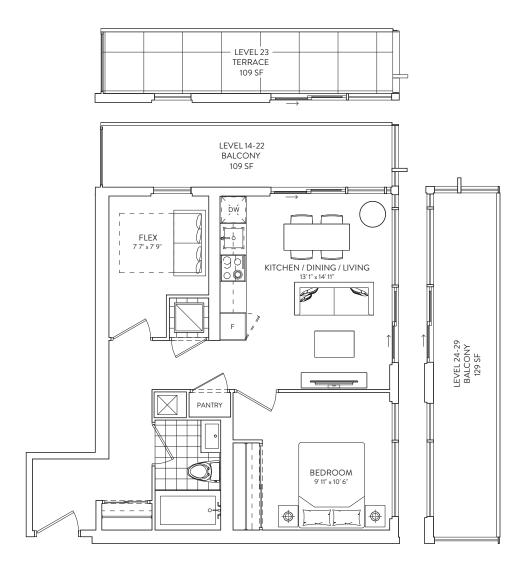

## 1B + F 09/08

1 BEDROOM + FLEX 1 BATHROOM

INTERIOR: 643 SF. (14-23 FLOOR), 638 SF. (24-29 FLOOR) EXTERIOR: TERRACE 109 SF., BALCONY 109-129 SF.

FLOORS 14-22, 23, 24-29

This plan is not to scale and is subject to architectural review and revision. The number of units per level and the number of floors may be reduced or increased at the vendor's sole discretion without notice. The purchaser exknowledges that the extual unit purchased may be a reverse layout to the plan shown. All materials, specifications, details and dimensions, if any, are approximate and subject to change without notice in order to comply with building its conditions and municipal, structural, vendor and/or architectural requirements. Actual living areas may vary from floor areas tasted. Floor areas have been measured and may vary in accordance with Bulletin #22 published by the Tarion Warranty Corporation. Builcheads are not shown on this plan and may be located in areas of the Unit as required to provide venting and mechanical systems. Bullecinis, Ferraces and Patis, if #any, are exclusive uses common elements shown for display purposes only and location and size are subject to change without notice. Window location, size and type may vary without notice. The length, width and directional position of the flooring are for illustration purposes only and may vary without notice. E. 8.O.E.