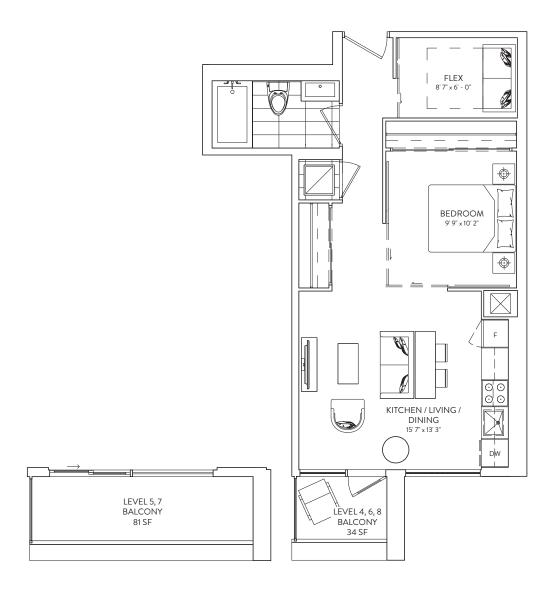

## 1B + F 09

1 BEDROOM + FLEX 1 BATHROOM

INTERIOR: 606 SF. EXTERIOR: 34-81 SF.

FLOORS 4-8

This plan is not to scale and is subject to architectural review and revision. The number of units per level and the number of floors may be reduced or increased at the vendor's sole discretion without notice. The purchaser acknowledges that the actual unit purchased may be a reverse layout to the plan shown. All materials, specifications, details and dimensions, if any, are approximate and subject to change without notice in order to comply with building its conditions and municipal, structural, vendor and/or architectural registrations are say vary from floor areas takes. Ploor areas have been measured and may vary in accordance with Bulletin #22 published by the Tarion Warrenty Corporation. Bullsheads are not shown on this plan and may be located in areas of the Unit as required to provide venting and mechanical systems. Bullschoins, Ferraces and Patso, if #an, are equive to provide venting and mechanical systems. Bullschoins, Ferraces and Patso, if #an, are equive to provide venting and mechanical systems. Bullschoins, Ferraces and Patso, if #an, are equive to provide venting and mechanical systems. Bullschoins, Ferraces and Patso, if #an, are equive to provide venting and mechanical systems. Bullschoins, Ferraces and Patso, if #an, are equive to provide venting and mechanical systems. Bullschoins, Ferraces and Patso, if #an, are equive to provide venting and mechanical systems. Bullschoins, Ferraces and Patso, if #an, are equive to provide venting and mechanical systems. Bullschoins, Ferraces and Patson and Pa