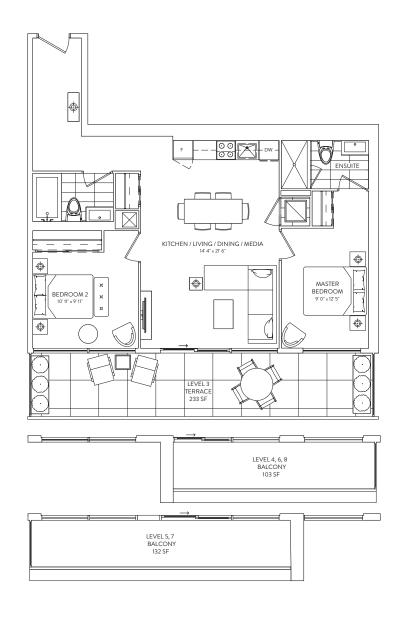

## 2B 01

2 BEDROOM 2 BATHROOM

**INTERIOR: 909 SF.** 

EXTERIOR: TERRACE 233 SF., BALCONY 103-132 SF.

## FLOORS 3-8

This plan is not to scale and is subject to architectural review and revision. The number of units per level and the number of floors may be reduced or increased at the vendor's sole discretion without notice. The purchaser acknowledges that the actual unit purchased may be a reverse layout to the plan shown. All materials, specifications, details and dimensions, if any, are approximate and subject to change without notice in order to comply with building its conditions and municipal, structural, vendor and/or architectural registrations are sustained. Floor areas have been measured and may vary in accordance with Bulletin #22 published by the Tarion Warrenty Corporation. Bullsheads are not shown on this plan and may be located in areas of the Unit as required to provide venting and mechanical systems. Bullscinis, Ferraces and Patsic, if any, are equive to provide venting and mechanical systems. Bullscinis, Ferraces and Patsic, if any, are equive to provide venting and mechanical systems. Bullscinis, Ferraces and Patsic, if any, are equive to provide venting and mechanical systems. Bullscinis, Ferraces and Patsic, if any, are equive to provide venting and mechanical systems. Bullscinis, Ferraces and Patsic, if any, are equive to provide venting and mechanical systems. Bullscinis, Ferraces and Patsic, if any, are equive to provide venting and mechanical systems. Bullscinis, Ferraces and Patsic, if any, are equive to provide venting and mechanical systems. Bullscinis, Ferraces and Patsic, if any, are equive to provide venting and mechanical systems. Bullscinis, Ferraces and Patsic, if any, are equive to provide vention and provide vention and provide venting and mechanical systems. Bullscinis, Ferraces and Patsic, if any, are equive to provide vention and pr