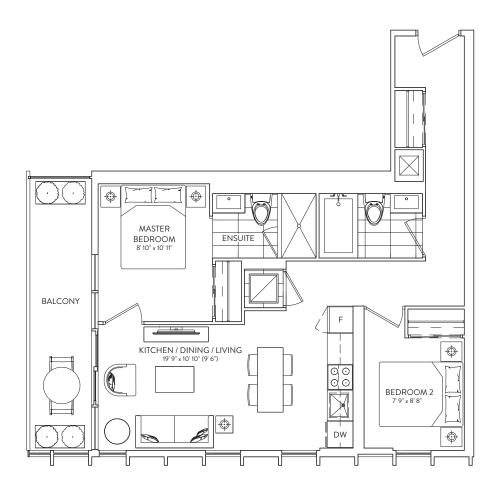

## 2B 02A

2 BEDROOM 2 BATHROOM

INTERIOR: 708 SF. EXTERIOR: 104 SF. TOTAL: 812 SF.

## FLOORS 24-29

This plan is not to scale and is subject to architectural review and revision. The number of units per level and the number of floors may be reduced or increased at the vendor's sole discretion without notice. The purchaser acknowledges that the actual unit purchased may be a reverse layout to the plan shown. All materials, specifications, details and dimensions, if any, are approximate and subject to change without notice in order to comply with building its conditions and municipal, structural, vendor and/or architectural registrations are say vary from floor areas takes. Ploor areas have been measured and may vary in accordance with Bulletin #22 published by the Tarion Warrenty Corporation. Bullsheads are not shown on this plan and may be located in areas of the Unit as required to provide venting and mechanical systems. Bullscinis, Ferraces and Patsic, if any, are equive to provide venting and mechanical systems. Bullscinis, Ferraces and Patsic, if any, are equive to provide venting and mechanical systems. Bullscinis, Ferraces and Patsic, if any, are equive to provide venting and mechanical systems. Bullscinis, Ferraces and Patsic, if any, are equive to provide venting and mechanical systems. Bullscinis, Ferraces and Patsic, if any, are equive to provide venting and mechanical systems. Bullscinis, Ferraces and Patsic, if any, are equive to provide venting and mechanical systems. Bullscinis, Ferraces and Patsic, if any, are equive to provide venting and mechanical systems. Bullscinis, Ferraces and Patsic, if any, are equive to provide venting and mechanical systems. Bullscinis, Ferraces and Patsic, if any, are equive to provide venting and mechanical systems. Bullscinis, Ferraces and Patsic, if any, are equive to provide venting and mechanical systems. Bullscinis and provide venting and mechanical systems. Bullscinis are provided to provide venting and mechanical systems. Bullscinis and provide venting and pro