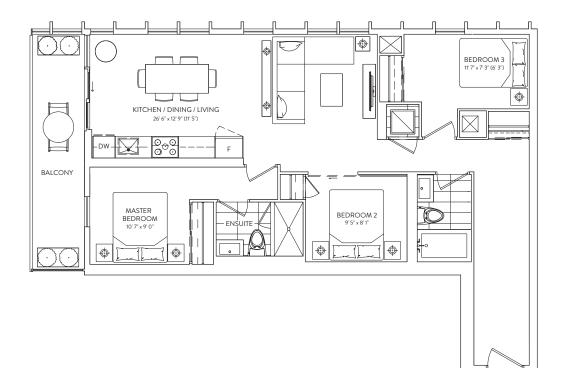

## 3B 04

3 BEDROOM 2 BATHROOM

INTERIOR: 1,015 SF. EXTERIOR: 107 SF. TOTAL: 1,122 SF. GALLERIA

FLOORS 24-29

This plan is not to scale and is subject to architectural review and revision. The number of units per level and the number of floors may be reduced or increased at the vendor's sole discretion without notice. The purchaser acknowledges that the schula unit purchased may be a reverse layout to the plan shown. All materials, specifications, details and dimensions, if any, are approximate and subject to change without notice in order to comply with building site conditions and municipal, structural, vender and/or architectural requirements. Actual living areas may vary from floor areas stated. Floor areas have been measured and may vary in accordance with Bullein #22 published by the Tarion Warranty Carporation. Bullheads are not shown on this plan and may be located in areas of the Unit as required to provide venting and mechanical systems. Blackins, Franzes and Patics, if may, are exolutive us common elements shown for display purposes only and may vary without notice. The length, width and directional position of the flooring are for illustration purposes only and may vary without notice. E.&O.E.