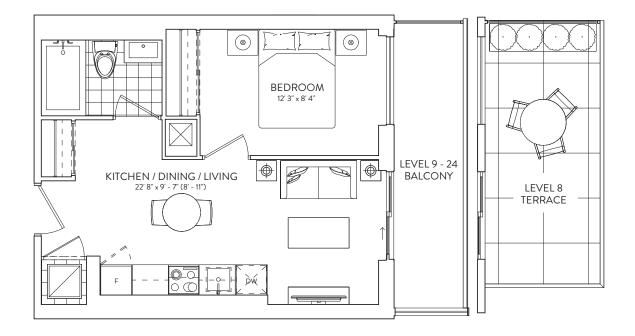

## 1B 07/10/09

1 BEDROOM 1 BATHROOM

449 SF. BALCONY 90 SF. TERRACE 134 SF.

FLOORS 8-10, 12-24

This plan is not to scale and is subject to architectural review and revision. The number of units per level and the number of floors may be reduced or increased at the vendor's sole discretion without notice. The purchaser acknowledges that the actual unit purchased may be a reverse layout to the plan shown. All materials, specifications, details and dimensions, if any, are approximate and subject to change without notice in order to comply with building its conditions and municipal, structural, vendor and/or architectural registrations are say vary from floor areas takes. Ploor areas have been measured and may vary in accordance with Bulletin #22 published by the Tarion Warrenty Corporation. Bullsheads are not shown on this plan and may be located in areas of the Unit as required to provide venting and mechanical systems. Bullscinis, Ferraces and Patsic, if any, are equive to provide venting and mechanical systems. Bullscinis, Ferraces and Patsic, if any, are equive to provide venting and mechanical systems. Bullscinis, Ferraces and Patsic, if any, are equive to provide venting and mechanical systems. Bullscinis, Ferraces and Patsic, if any, are equive to provide venting and mechanical systems. Bullscinis, Ferraces and Patsic, if any, are equive to provide venting and mechanical systems. Bullscinis, Ferraces and Patsic, if any, are equive to provide venting and mechanical systems. Bullscinis, Ferraces and Patsic, if any, are equive to provide venting and mechanical systems. Bullscinis, Ferraces and Patsic, if any, are equive to provide venting and mechanical systems. Bullscinis, Ferraces and Patsic, if any, are equive to provide venting and mechanical systems. Bullscinis, Ferraces and Patsic, if any, are equive to provide venting and mechanical systems. Bullscinis and provide venting and mechanical systems. Bullscinis are provided to provide venting and mechanical systems. Bullscinis and provide venting and pro