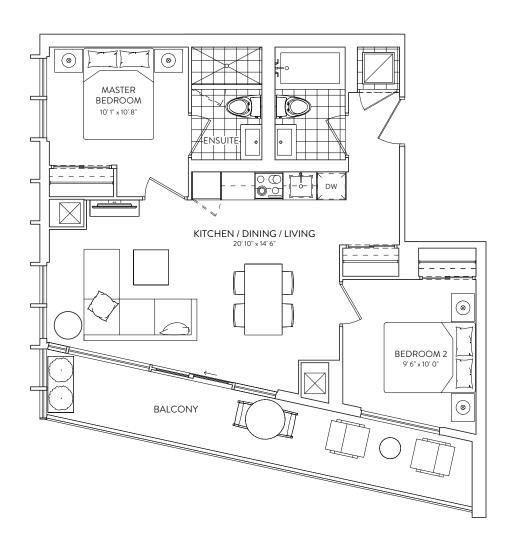

## 2B 03/02

2 BEDROOM 2 BATHROOM

719 SF. BALCONY 152 SF.

FLOORS 8-10, 12-24

This plan is not to scale and is subject to architectural review and revision. The number of units per level and the number of floors may be reduced or increased at the vendor's sole discretion without notice. The purchaser exknowledges that the extual unit purchased may be a reverse layout to the plan shown. All materials, specifications, details and dimensions, if any, are approximate and subject to change without notice in order to comply with building its conditions and municipal, structural, vendor and/or architectural requirements. Actual living areas may vary from floor areas tasted. Floor areas have been measured and may vary in accordance with Bulletin #22 published by the Tarion Warranty Corporation. Builcheads are not shown on this plan and may be located in areas of the Unit as required to provide venting and mechanical systems. Bullecinis, Ferraces and Patis, if #any, are exclusive uses common elements shown for display purposes only and location and size are subject to change without notice. Window location, size and type may vary without notice. The length, width and directional position of the flooring are for illustration purposes only and may vary without notice. E. 8.O.E.