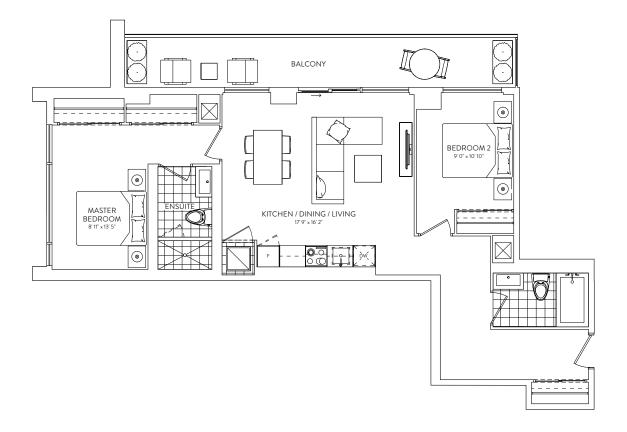

## 2B 04

2 BEDROOM 2 BATHROOM

949 SF. BALCONY 179 SF.

## G ALLERIA

FLOORS 4, 6

This plan is not to scale and is subject to architectural review and revision. The number of units per level and the number of floors may be reduced or increased at the vendor's sole discretion without notice. The purchaser acknowledges that the schula unit purchased may be a reverse layout to the plan shown. All materials, specifications, details and dimensions, if any, are approximate and subject to change without notice in order to comply with building site conditions and municipal, structural, vender and/or architectural requirements. Actual living areas may vary from floor areas stated. Floor areas have been measured and may vary in accordance with Bullein #22 published by the Tarion Warranty Carporation. Bullheads are not shown on this plan and may be located in areas of the Unit as required to provide venting and mechanical systems. Blackins, Franzes and Patics, if may, are exolutive us common elements shown for display purposes only and may vary without notice. The length, width and directional position of the flooring are for illustration purposes only and may vary without notice. E.&O.E.