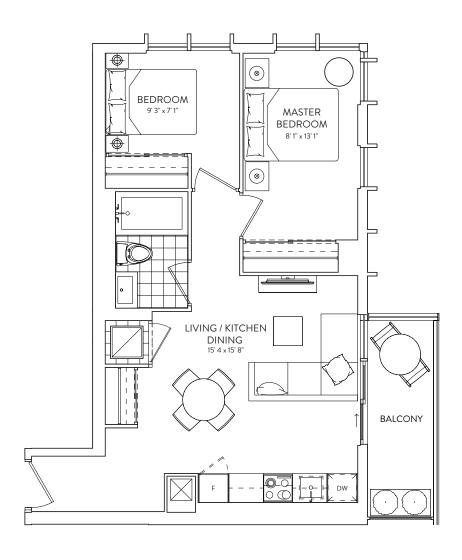

## 2B 09/08

2 BEDROOM 1 BATHROOM

630 SF. BALCONY 67 SF.

## **FLOORS 13-24**

This plan is not to scale and is subject to architectural review and revision. The number of units per level and the number of floors may be reduced or increased at the vendor's sole discretion without notice. The purchaser acknowledges that the actual unit purchased may be a reverse layout to the plan shown. All materials, specifications, details and dimensions, if any, are approximate and subject to change without notice in order to comply with building its conditions and municipal, structural, vendor and/or architectural registrations are say vary from floor areas takes. Ploor areas have been measured and may vary in accordance with Bulletin #22 published by the Tarion Warrenty Corporation. Bullsheads are not shown on this plan and may be located in areas of the Unit as required to provide venting and mechanical systems. Bullscinis, Ferraces and Patsic, if any, are equive to provide venting and mechanical systems. Bullscinis, Ferraces and Patsic, if any, are equive to provide venting and mechanical systems. Bullscinis, Ferraces and Patsic, if any, are equive to provide venting and mechanical systems. Bullscinis, Ferraces and Patsic, if any, are equive to provide venting and mechanical systems. Bullscinis, Ferraces and Patsic, if any, are equive to provide venting and mechanical systems. Bullscinis, Ferraces and Patsic, if any, are equive to provide venting and mechanical systems. Bullscinis, Ferraces and Patsic, if any, are equive to provide venting and mechanical systems. Bullscinis, Ferraces and Patsic, if any, are equive to provide venting and mechanical systems. Bullscinis, Ferraces and Patsic, if any, are equive to provide venting and mechanical systems. Bullscinis, Ferraces and Patsic, if any, are equive to provide venting and mechanical systems. Bullscinis and provide venting and mechanical systems. Bullscinis are provided to provide venting and mechanical systems. Bullscinis and provide venting and pro