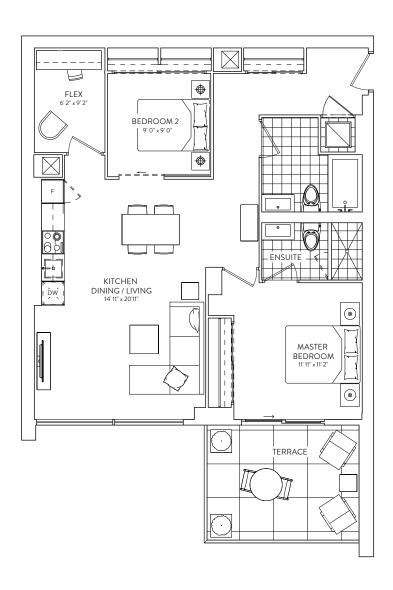

## 2B + F 09A

2 BEDROOM + FLEX 2 BATHROOM

1,018 SF. TERRACE 137 SF.

FLOORS 4, 6

This plan is not to scale and is subject to architectural review and revision. The number of units per level and the number of floors may be reduced or increased at the vendor's sole discretion without notice. The purchaser acknowledges that the actual unit purchased may be a reverse layout to the plan shown. All materials, specifications, details and dimensions, if any, are approximate and subject to change without notice in order to comply with building its conditions and municipal, structural, vendor and/or architectural registrations are say vary from floor areas takes. Ploor areas have been measured and may vary in accordance with Bulletin #22 published by the Tarion Warrenty Corporation. Bullsheads are not shown on this plan and may be located in areas of the Unit as required to provide venting and mechanical systems. Bullscinis, Ferraces and Patsic, if any, are equive to provide venting and mechanical systems. Bullscinis, Ferraces and Patsic, if any, are equive to provide venting and mechanical systems. Bullscinis, Ferraces and Patsic, if any, are equive to provide venting and mechanical systems. Bullscinis, Ferraces and Patsic, if any, are equive to provide venting and mechanical systems. Bullscinis, Ferraces and Patsic, if any, are equive to provide venting and mechanical systems. Bullscinis, Ferraces and Patsic, if any, are equive to provide venting and mechanical systems. Bullscinis, Ferraces and Patsic, if any, are equive to provide venting and mechanical systems. Bullscinis, Ferraces and Patsic, if any, are equive to provide venting and mechanical systems. Bullscinis, Ferraces and Patsic, if any, are equive to provide venting and mechanical systems. Bullscinis, Ferraces and Patsic, if any, are equive to provide venting and mechanical systems. Bullscinis and provide venting and mechanical systems. Bullscinis are provided to provide venting and mechanical systems. Bullscinis and provide venting and pro