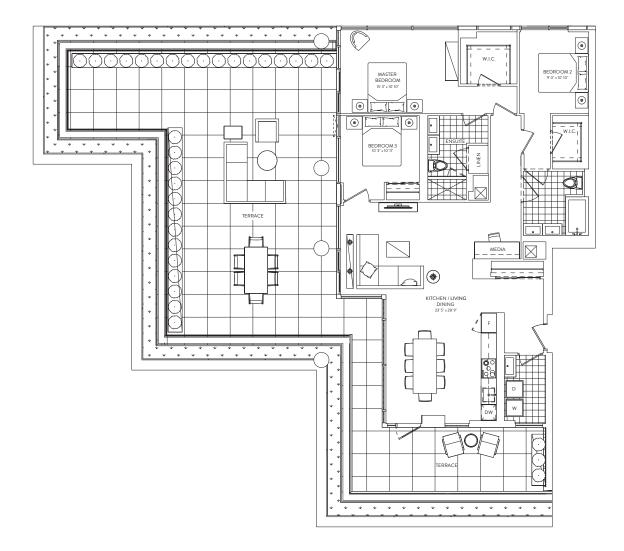

3 BEDROOM + MEDIA 2 BATHROOM

1,500 SF. TERRACE 1,178 SF.

## 

FLOOR 7

This plan is not to scale and is subject to architectural review and revision. The number of units per level and the number of floors may be reduced or increased at the vendor's sole discretion without notice. The purchaser acknowledges that the actual unit purchased may be a reverse leyout to the plan shown. All materials, people. Actual ling areas are approximate and subject to change without notice in order to comply with building uite conditions and municipal, structural, worder and/or architectural requirements. Actual ling areas may usy from floors area stated. Floor areas have been measured and may vary in accordance with Bulletin #22 published by the Tarion Warranty Corporation. Bulheads are not shown on this plan and may be located in areas of the Unit as required to provide venting and mechanical systems. Balconis, Errareas and Palcis, if may are acculative used common elements shown for display purposes only and location and izer are subject to change without notice. Window location, size and type may vary inbout notice. The length, width and directional position of the flooring are for illustration purposes only and may very without notice. E.B.O.E.