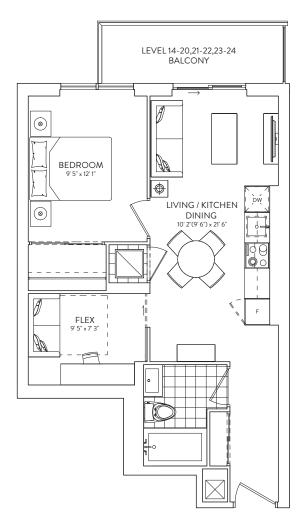

## 1B + F 06/05

1 BEDROOM + FLEX 1 BATHROOM

## INTERIOR: 609 SF. EXTERIOR: BALCONY 73 SF.

## FLOORS 13-24

This plan is not to scale and is subject to architectural review and revision. The number of units per level and the number of floors may be reduced or increased at the vendor's sole discretion without notice. The purchaser acknowledges that the actual unit purchased may be a reverse leyout to the plan shown. All materials, percentions, and the start and the purchaser acknowledges that the actual unit purchased may be a reverse leyout to the plan shown. All materials, percentianes, and August to change without notice in order to comply with building site conditions and municipal, structural, vendor and/or architectural requirements. Actual ling areas may vary from floors may vary from floors may vary from floors may vary from floors area stated. Floor required to provide venting and machinal systems. Blackins, Harvas, real-outing and the culture units and the vendor's sole actual without notice. Window location, size and type may vary without notice. The length, width and directional position of the flooring are for illustration purposes only and may vary without notice. E.&O.E.