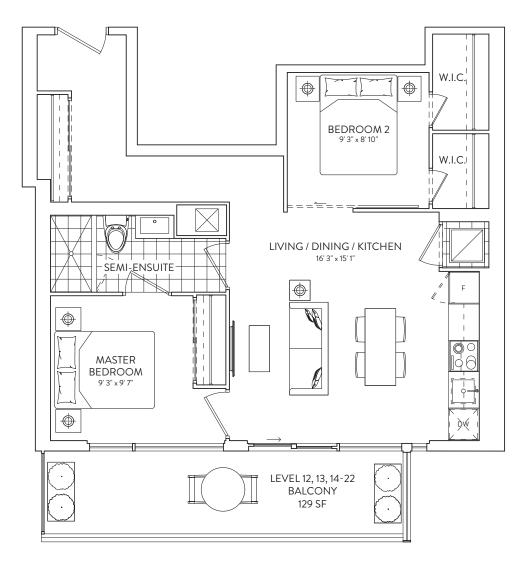

## 2B 08/10/11

2 BEDROOM 1 BATHROOM

**INTERIOR: 734 SF.** 

**EXTERIOR: BALCONY 129 SF.** 

FLOORS 12, 13-22, 23, 24-29

This plan is not to scale and is subject to architectural review and revision. The number of units per level and the number of floors may be reduced or increased at the vendor's sole discretion without notice. The purchaser exknowledges that the exclusi unit purchased may be a reverse layout to the plan shown. All materials, specifications, details and dimensions, if any, are approximate and subject to change without notice in order to comply with building its conditions and municipal, structural, vendor and/or architectural requirements. Actual living areas may vary from floor areas tasted. Floor areas have been measured and may vary in accordance with Bulletin #22 published by the Tarion Warranty Corporation. Builcheads are not shown on this plan and may be located in areas of the Unit as required to provide venting and mechanical systems. Bullecinis, Ferraces and Patis, if #any, are exclusive uses common elements shown for display purposes only and location and size are subject to change without notice. Window location, size and type may vary without notice. The length, width and directional position of the flooring are for illustration purposes only and may vary without notice. E. 8.O.E.