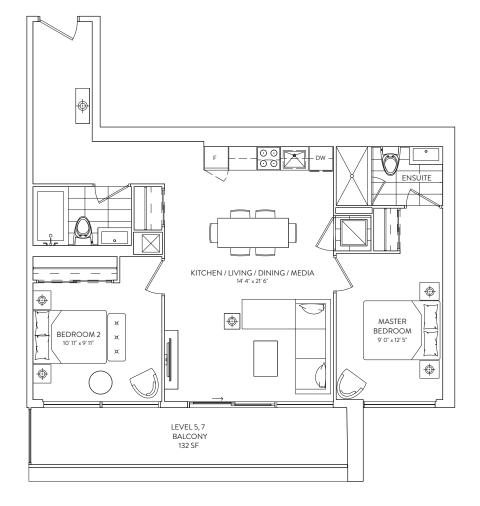

## 2B 01

2 BEDROOM 2 BATHROOM

## INTERIOR: 909 SF. EXTERIOR: BALCONY 132 SF.

G A L L E R I A

FLOORS 3-8

This plan is not to scale and is subject to architectural review and revision. The number of units per level and the number of floors may be reduced or increased at the vendor's sole discretion without notice. The purchaser acknowledges that the schula unit purchased may be a reverse layout to the plan shown. All materials, specifications, details and dimensions, if any, are approximate and subject to change without notice in order to comply with building site conditions and municipal, structural, vender and/or architectural requirements. Actual living areas may vary from floor areas stated. Floor areas have been measured and may vary in accordance with Bullein #22 published by the Tarion Warranty Carporation. Bullheads are not shown on this plan and may be located in areas of the Unit as required to provide venting and mechanical systems. Blackins, Frarzes and Patics, if may, are exolutive us common elements shown for display purposes only and may vary without notice. The length, width and directional position of the flooring are for illustration purposes only and may vary without notice. E.&O.E.