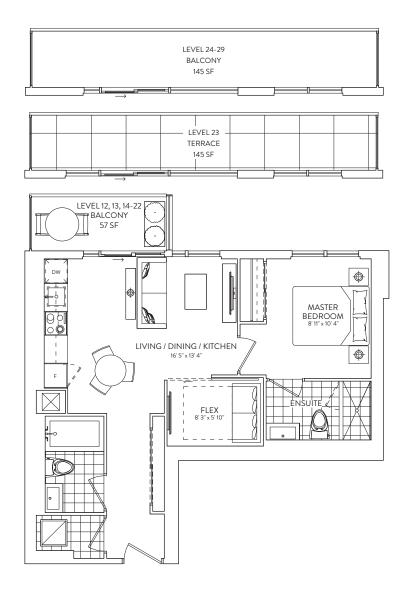

## 1B + F 07/06

1 BFDROOM + FLFX 2 BATHROOM

INTERIOR: 649 SF. (12 FLOOR), 638 SF. (13-29 FLOOR) **EXTERIOR: TERRACE 145 SF., BALCONY 57-145 SF.** 

FLOORS 12, 13-22, 23, 24-29

This plan is not to scale and is subject to architectural review and revision. The number of units per level and the number of floors may be reduced or increased at the vendor's sole discretion without notice. The purchaser exknowledges that the exclusi unit purchased may be a reverse layout to the plan shown. All materials, specifications, details and dimensions, if any, are approximate and subject to change without notice in order to comply with building its conditions and municipal, structural, vendor and/or architectural requirements. Actual living areas may vary from floor areas tasted. Floor areas have been measured and may vary in accordance with Bulletin #22 published by the Tarion Warranty Corporation. Builcheads are not shown on this plan and may be located in areas of the Unit as required to provide venting and mechanical systems. Bullecinis, Ferraces and Patis, if #any, are exclusive uses common elements shown for display purposes only and location and size are subject to change without notice. Window location, size and type may vary without notice. The length, width and directional position of the flooring are for illustration purposes only and may vary without notice. E. 8.O.E.