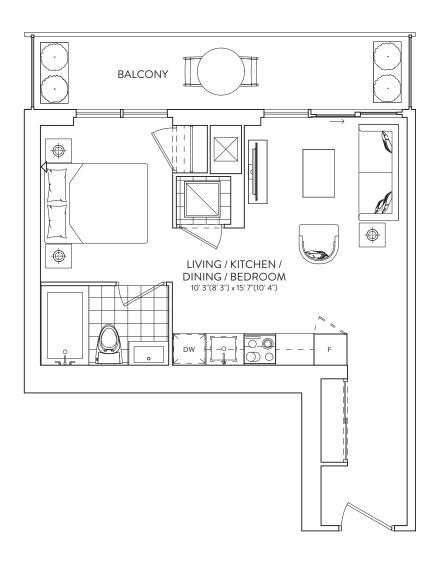

## STUDIO 05

**STUDIO** 1 BATHROOM

**INTERIOR: 493 SF. EXTERIOR: 117 SF.** TOTAL: 610 SF.

FLOORS 12, 13-22

This plan is not to scale and is subject to architectural review and revision. The number of units per level and the number of floors may be reduced or increased at the vendor's sole discretion without notice. The purchaser exknowledges that the extual unit purchased may be a reverse layout to the plan shown. All materials, specifications, details and dimensions, if any, are approximate and subject to change without notice in order to comply with building its conditions and municipal, structural, vendor and/or architectural requirements are surply units for areas stated. Floor areas have been measured and may vary in accordance with Bulletin #22 published by the Tarion Warranty Corporation. Builcheads are not shown on this plan and may be located in areas of the Unit as required to provide venting and mechanical systems. Blacknies, if areas, are exclusive uses common elements shown for display purposes only and location and size are subject to change without notice. Window location, size and type may vary without notice. The length, width and directional position of the flooring are for illustration purposes only and may vary without notice. E. &O.E.