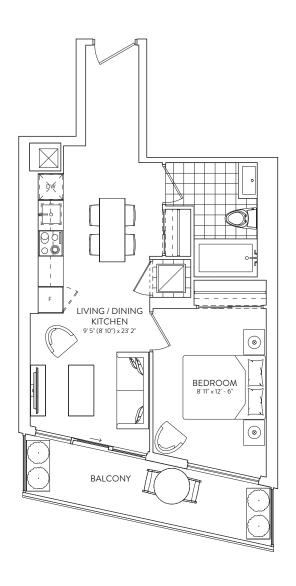

## 1B 01

1 BEDROOM 1BATHROOM

534 SF. **BALCONY 95 SF.** 

FLOORS 8-10, 12-20

This plan is not to scale and is subject to architectural review and revision. The number of units per level and the number of floors may be reduced or increased at the vendor's sole discretion without notice. The purchaser acknowledges that the actual unit purchased may be a reverse layout to the plan shown. All materials, specifications, details and dimensions, if any, are approximate and subject to change without notice in order to comply with building its conditions and municipal, structural, vendor and/or architectural registrations. Actual living areas may vary from floor areas tasted. Floor areas have been measured and may vary in accordance with Bulletin #22 published by the Tarion Warrenty Corporation. Builcheads are not shown on this plan and may be located in areas of the Unit as required to provide venting and methanical systems. Bullecinis, Ferraces and Patsic, if any, are exclusive uses common elements shown for display purposes only and location and size are subject to be hange without notice. Window location, size and type may vary without notice. The length, width and directional position of the flooring are for illustration purposes only and may vary without notice. E. Bo.E.