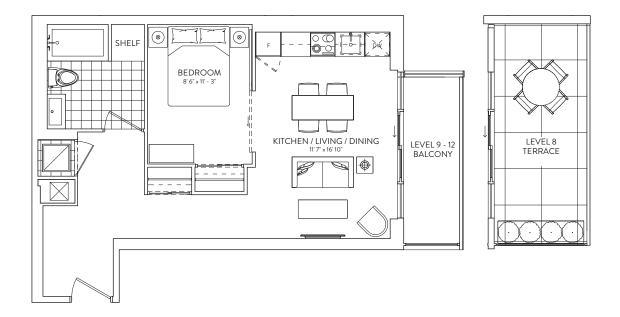

## 1B 06

1 BFDROOM 1BATHROOM

588 SF. **BALCONY 65 SF.** TERRACE 134 SF.

FLOORS 8-10, 12

This plan is not to scale and is subject to architectural review and revision. The number of units per level and the number of floors may be reduced or increased at the vendor's sole discretion without notice. The purchaser acknowledges that the actual unit purchased may be a reverse layout to the plan shown. All materials, specifications, details and dimensions, if any, are approximate and subject to change without notice in order to comply with building its conditions and municipal, structural, vendor and/or architectural registrations. Actual living areas may vary from floor areas tasted. Floor areas have been measured and may vary in accordance with Bulletin #22 published by the Tarion Warrenty Corporation. Builcheads are not shown on this plan and may be located in areas of the Unit as required to provide venting and methanical systems. Bullecinis, Ferraces and Patsic, if any, are exclusive uses common elements shown for display purposes only and location and size are subject to be hange without notice. Window location, size and type may vary without notice. The length, width and directional position of the flooring are for illustration purposes only and may vary without notice. E. Bo.E.