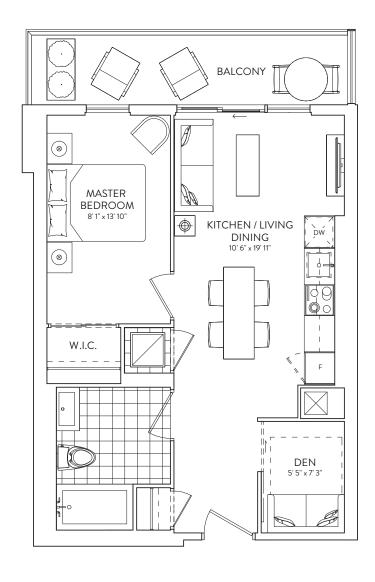

## 1B + D 08/07

1 BEDROOM + DEN 1 BATHROOM

585 SF. **BALCONY 103 SF.** 

**FLOORS 13-24** 

This plan is not to scale and is subject to architectural review and revision. The number of units per level and the number of floors may be reduced or increased at the vendor's sole discretion without notice. The purchaser acknowledges that the actual unit purchased may be a reverse layout to the plan shown. All materials, specifications, details and dimensions, if any, are approximate and subject to change without notice in order to comply with building its conditions and municipal, structural, vendor and/or architectural registrations. Actual living areas may vary from floor areas tasted. Floor areas have been measured and may vary in accordance with Bulletin #22 published by the Tarion Warrenty Corporation. Builcheads are not shown on this plan and may be located in areas of the Unit as required to provide venting and methanical systems. Bullecinis, Ferraces and Patsic, if any, are exclusive uses common elements shown for display purposes only and location and size are subject to be hange without notice. Window location, size and type may vary without notice. The length, width and directional position of the flooring are for illustration purposes only and may vary without notice. E. Bo.E.