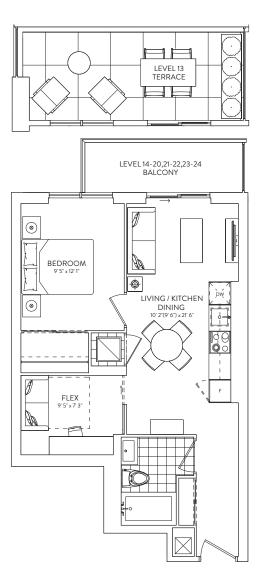

## 1B + F 06/05

**1 BEDROOM + FLEX 1 BATHROOM** 

609 SF. BALCONY 73 SF. **TERRACE 159 SF.** 

FLOORS 13-24

This plan is not to scale and is subject to architectural review and revision. The number of units per level and the number of floors may be reduced or increased at the vendor's sole discretion without notice. The purchaser acknowledges that the actual unit purchased may be a reverse layout to the plan shown. All materials, percentionations, of any, are approximate and subject to change without notice in order to comply with building ide conditions and municipal, structural, vendor and/or architectural requirements. Actual lining areas may vary for m floors may vary for m floors may vary for accordance with Bultein #22 published by the Tarion Warranty Corporation. Builheads are not shown on this plan and may vary in accordance with Bultein #22 published by the Tarion Warranty Corporation. Builheads are not shown on this plan and may be located in areas of the Unit as required to provide venting and mechanical ystarm. Blachions, Farrasca and Patici, farray, are excluive use common elements shown for display purposes only and costano and izer are subject to change without notice. Window location, size and type may vary without notice. The length, width and directional position of the flooring are for illustration purposes only and may vary without notice. E&O.E.