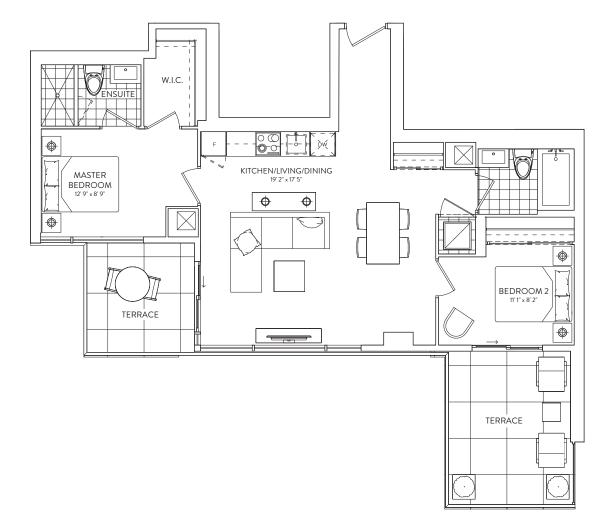

## 2B 01A

2 BEDROOM 2 BATHROOM

857 SF. TERRACE 208 SF.

## GALLERIA



FLOOR 7



This plan is not to scale and is subject to architectural review and revision. The number of units per level and the number of floors may be reduced or increased at the vendor's sole discretion without notice. The purchaser acknowledges that the schula unit purchased may be a reverse layout to the plan shown. All materials, specifications, details and dimensions, if any, are approximate and subject to change without notice in order to comply with building site conditions and municipal, structural, vender and/or architectural requirements. Actual living areas may vary from floor areas stated. Floor areas have been measured and may vary in accordance with Bullein #22 published by the Tarion Warranty Carporation. Bullheads are not shown on this plan and may be located in areas of