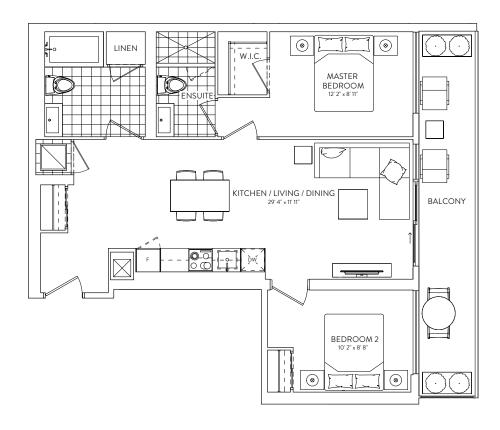

## 2B 06

2 BEDROOM 2 BATHROOM

861 SF. BALCONY 152 SF.

FLOORS 4, 6

This plan is not to scale and is subject to architectural review and revision. The number of units per level and the number of floors may be reduced or increased at the vendor's sole discretion without notice. The purchaser acknowledges that the actual unit purchased may be a reverse layout to the plan shown. All materials, specifications, details and dimensions, if any, are approximate and subject to change without notice in order to comply with building its conditions and municipal, structural, vendor and/or architectural registrations are say vary from floor areas takes. Ploor areas have been measured and may vary in accordance with Bulletin #22 published by the Tarion Warrenty Corporation. Bullsheads are not shown on this plan and may be located in areas of the Unit as required to provide venting and mechanical systems. Bullscinis, Ferraces and Patsic, if any, are equive to provide venting and mechanical systems. Bullscinis, Ferraces and Patsic, if any, are equive to provide venting and mechanical systems. Bullscinis, Ferraces and Patsic, if any, are equive to provide venting and mechanical systems. Bullscinis, Ferraces and Patsic, if any, are equive to provide venting and mechanical systems. Bullscinis, Ferraces and Patsic, if any, are equive to provide venting and mechanical systems. Bullscinis, Ferraces and Patsic, if any, are equive to provide venting and mechanical systems. Bullscinis, Ferraces and Patsic, if any, are equive to provide venting and mechanical systems. Bullscinis, Ferraces and Patsic, if any, are equive to provide venting and mechanical systems. Bullscinis, Ferraces and Patsic, if any, are equive to provide venting and mechanical systems. Bullscinis, Ferraces and Patsic, if any, are equive to provide venting and mechanical systems. Bullscinis and provide venting and mechanical systems. Bullscinis are provided to provide venting and mechanical systems. Bullscinis and provide venting and pro