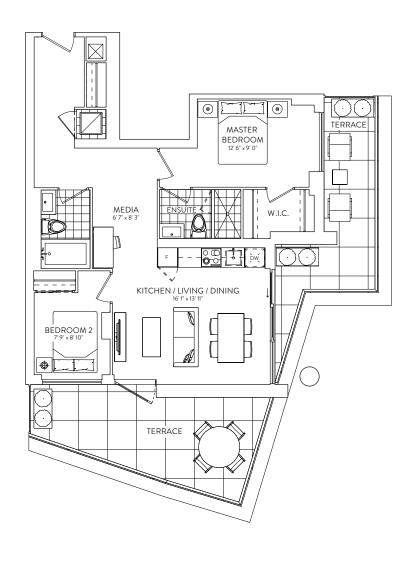

## 2B + M 08

2 BEDROOM + MEDIA 2 BATHROOM

855 SF. **TERRACE 350 SF.** 





## FLOOR 3





This plan is not to scale and is subject to architectural review and revision. The number of units per level and the number of floors may be reduced or increased at the vendor's sole discretion without notice. The purchaser exknowledges that the exclusi unit purchased may be a reverse layout to the plan shown. All materials, specifications, details and dimensions, if any, are approximate and subject to change without notice in order to comply with building its conditions and municipal, structural, vendor and/or architectural requirements. Actual living areas may vary from floor areas tasted. Floor areas have been measured and may vary in accordance with Bulletin #22 published by the Tarion Warranty Corporation. Builcheads are not shown on this plan and may be located in a