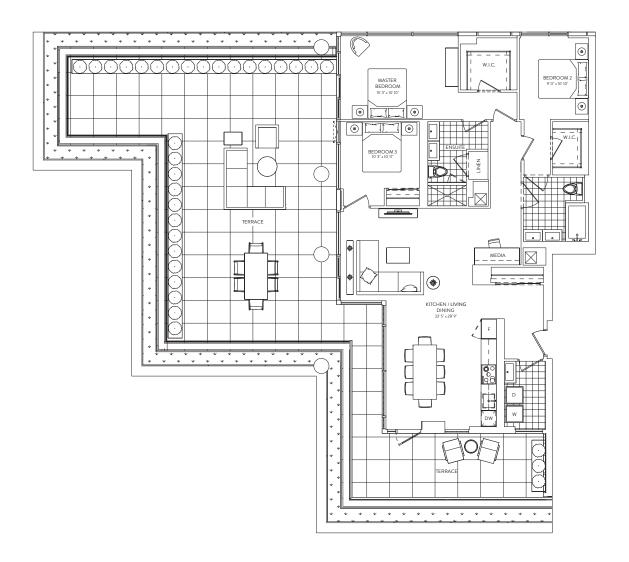

## 3B + M 02

3 BEDROOM + MEDIA 2 BATHROOM

1,500 SF. TERRACE 1,178 SF.

FLOOR 7

This plan is not to scale and is subject to architectural review and revision. The number of units per level and the number of floors may be reduced or increased at the vendor's sole discretion without notice. The purchaser exknowledges that the exclusi unit purchased may be a reverse layout to the plan shown. All materials, specifications, details and dimensions, if any, are approximate and subject to change without notice in order to comply with building its conditions and municipal, structural, vendor and/or architectural requirements. Actual living areas may vary from floor areas tasted. Floor areas have been measured and may vary in accordance with Bulletin #22 published by the Tarion Warranty Corporation. Builcheads are not shown on this plan and may be located in areas of the Unit as required to provide venting and mechanical systems. Bullecinis, Ferraces and Patis, if #any, are exclusive uses common elements shown for display purposes only and location and size are subject to change without notice. Window location, size and type may vary without notice. The length, width and directional position of the flooring are for illustration purposes only and may vary without notice. E. 8.O.E.