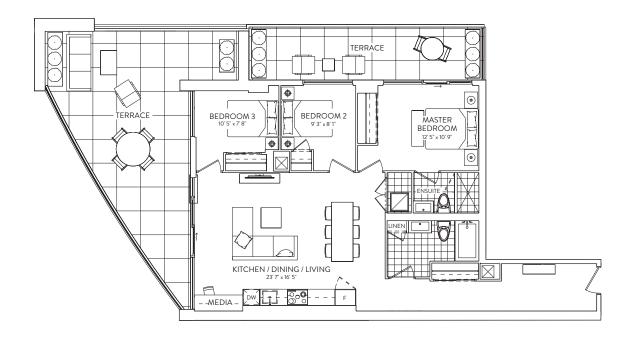

## 3B + M 04

3 BEDROOM + MEDIA 2 BATHROOM

1,166 SF. TERRACE 629 SF.





## FLOOR 3



This plan is not to scale and is subject to architectural review and revision. The number of units per level and the number of floors may be reduced or increased at the vendor's sole discretion without notice. The purchaser exknowledges that the exclusi unit purchased may be a reverse layout to the plan shown. All materials, specifications, details and dimensions, if any, are approximate and subject to change without notice in order to comply with building its conditions and municipal, structural, vendor and/or architectural requirements. Actual living areas may vary from floor areas tasted. Floor areas have been measured and may vary in accordance with Bulletin #22 published by the Tarion Warranty Corporation. Builcheads are not shown on this plan and may be located in are