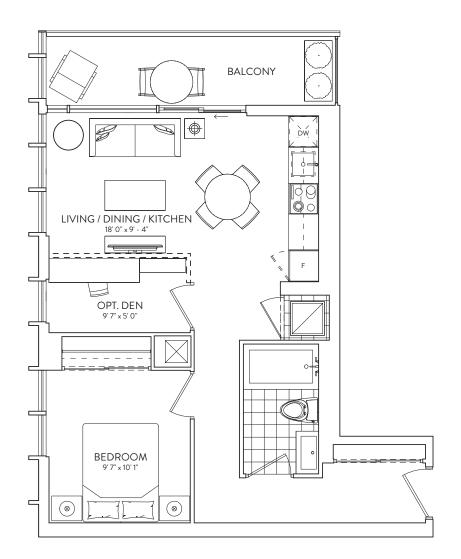

## 1B + D 04/03

1 BEDROOM + DEN 1 BATHROOM

590 SF. BALCONY 92 SF.

FLOORS 8-10, 12-24

This plan is not to scale and is subject to architectural review and revision. The number of units per level and the number of floors may be reduced or increased at the vendor's sole discretion without notice. The purchaser acknowledges that the setual unit purchased may be a reverse layout to the plan shown. All materials, perclications, details and dimensions, if any, are approximate and subject to change without notice in order to comply with building site conditions and municipal, structural; worder and/or architectural requirements. Actual lining areas may vary from flooring areas tated. Floor areas have been measured and may vary in accordance with Bullein #22 published by the Tarion Warrenty, Corporation. Bullbased are not shown on this plan and may be located in areas of the Unit as required to provide venting and mechanical system. Blackons, Floraxes and Patios, if any, are exclusive us common elements shown for display purposes only and location and izer are subject to change without notice. Window location, size and type may vary without notice. The length, width and directional position of the flooring are for illustration purposes only and may vary without notice. E.&O.E.